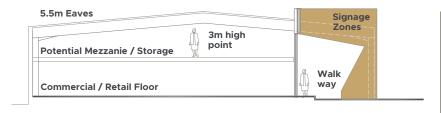

Fitzwilliam Group has the in-house capability to deliver a Commercial / Retail unit from initial design to Client handover.

5.5 metre Eaves

Mezzanine Storage

Multi Use (Commercial / Retail)

Café with River View