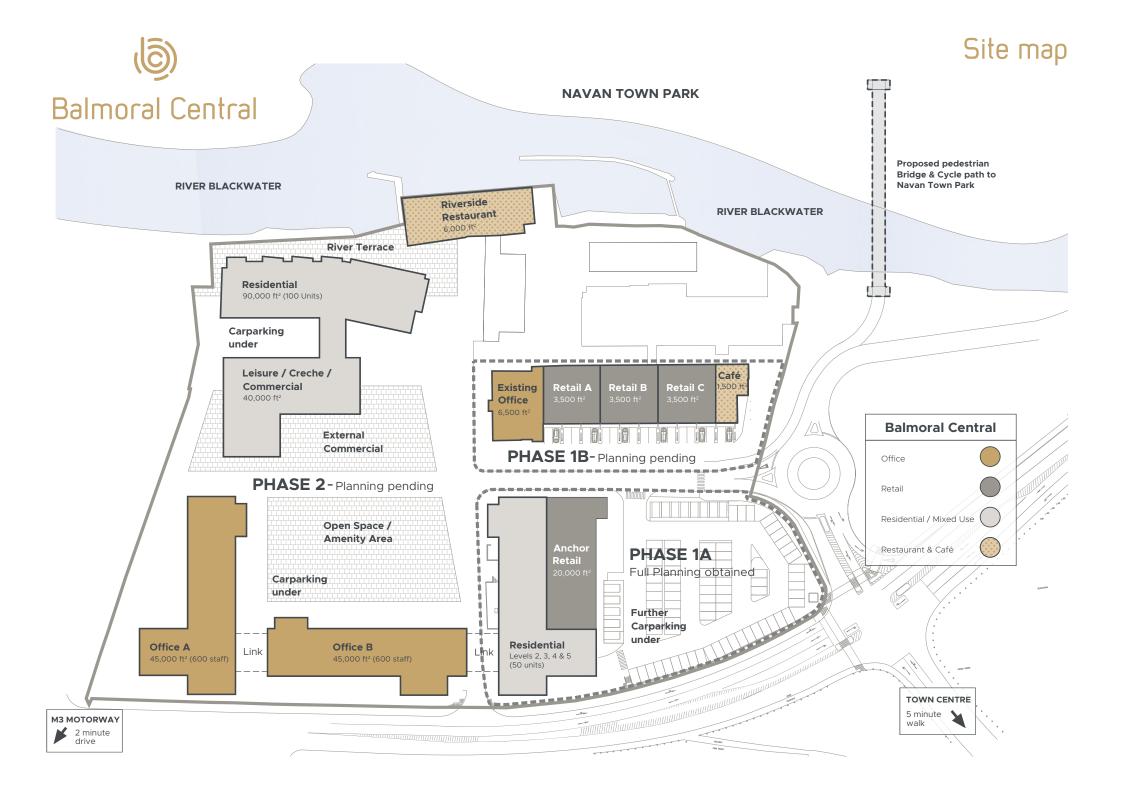

## So many great reasons to chose Balmoral Central

35 minutes from Dublin Airport

500
Parking spaces
EV charge points

Anchor Retail Space 20,000 sq. ft.

Navan Town Centre 5 minute walk

Flexible workspace for up to 1,500 people 100,000 sq. ft.

Commercial Retail Space 10,000 sq. ft.

150 Residential

Gym, Creche & Entertainment Quarter

Restaurant / Café with river views

Balmoral Central is a significant multi-level landmark development. It is set in a unique town centre location with panoramic views of the River Blackwater. A pedestrian foot and cycle bridge will provide access to Navan Town Park.

## **Unique town centre location**

- Navan is the principal town of County Meath
- There is an urban population of 34,000 with 1.1million people living within a 40km radius
- It is estimated that the population will double in the next ten years
- Over 21,000 people commute from the greater Navan area to Dublin daily for work

Car Parking & EV Charge Points

Access to Navan Town Park

Landmark Location Navan Town Centre 5 Minute Walk

Supermarket, Restaurant, Coffee Shop, Creche and Leisure facilities on site

Easy Access to the M3

#### Phase 1B -Balmoral Central Back Commercial Commercial Commercial Cafe 140 m<sup>2</sup> / Retail C / Retail A / Retail B 18m Front to (1,500 ft<sup>2</sup>) 325 m<sup>2</sup> 325 m<sup>2</sup> 325 m<sup>2</sup> $(3,500 \text{ ft}^2)$ $(3,500 \text{ ft}^2)$ $(3,500 \text{ ft}^2)$ **Existing** Offices Typical Layou 605 m<sup>2</sup> Shown $(6,500 \text{ ft}^2)$ CUSTOMER ENTRANCE 18m Front to Back TRADE ENTRANCE automatic doors roller shutter

Fitzwilliam Group has the in-house capability to deliver a Commercial / Retail unit from initial design to Client handover.

5.5 metre Eaves

Mezzanine Storage

Multi Use (Commercial / Retail)

Café with River View