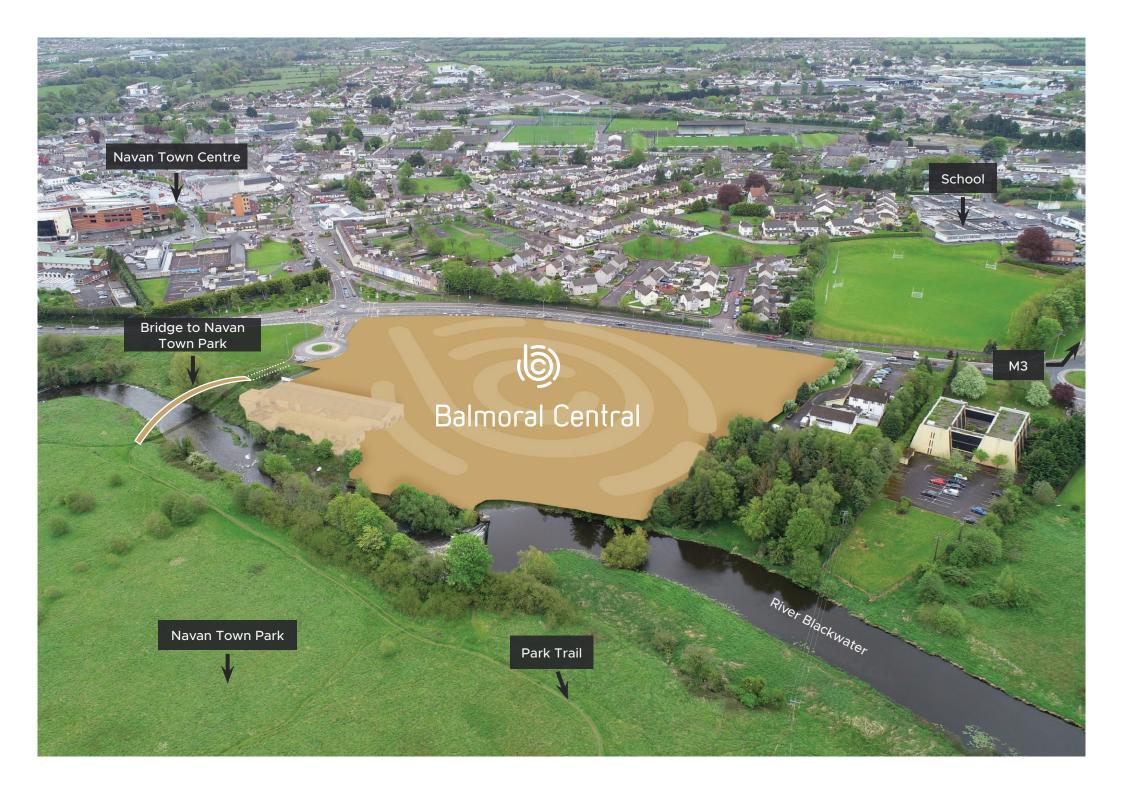

Commercial Retail Space 10,000 sq. ft.

150 Residential

Gym, Creche & Entertainment Quarter

Restaurant / Café with river views

Balmoral Central is a significant multi-level landmark development. It is set in a unique town centre location with panoramic views of the River Blackwater. A pedestrian foot and cycle bridge will provide access to Navan Town Park.

## **Unique town centre location**

- Navan is the principal town of County Meath
- There is an urban population of 34,000 with 1.1million people living within a 40km radius
- It is estimated that the population will double in the next ten years
- Over 21,000 people commute from the greater Navan area to Dublin daily for work

Car Parking & EV Charge Points

Access to Navan Town Park

Landmark Location Navan Town Centre 5 Minute Walk

Supermarket, Restaurant, Coffee Shop, Creche and Leisure facilities on site

Easy Access to the M3