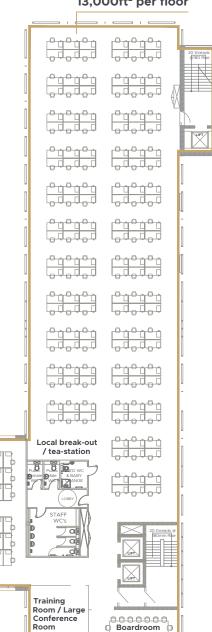

Circa 800 Staff (200 Workspaces per floor)

A3 BER Rating

Fibre Optic – Data Centre Capability

Floor to Ceiling Height 2.9m

Flexible design and floor plate options

20 Showers & 100 Bike Bays