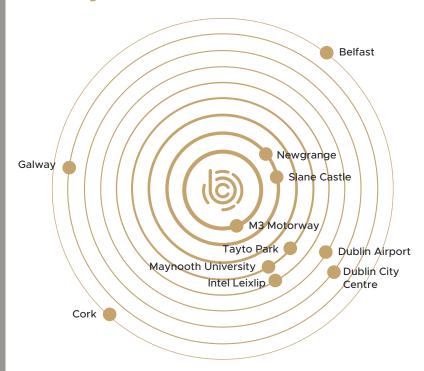

## So many great reasons to chose Balmoral Central

35 minutes from Dublin Airport

500
Parking spaces
EV charge points

Anchor Retail Space 20,000 sq. ft.

Navan Town Centre 5 minute walk

Flexible workspace for up to 1,500 people 100,000 sq. ft.

## **Unique town centre location**

- Navan is the principal town of County Meath
- There is an urban population of 34,000 with 1.1million people living within a 40km radius
- It is estimated that the population will double in the next ten years
- Over 21,000 people commute from the greater Navan area to Dublin daily for work